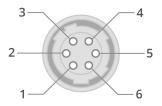

## **CONNECTOR PINOUT**

| Pin | Cable color |
|-----|-------------|
| 1   | Orange      |
| 2   | Yellow      |
| 3   | Purple      |
| 4   | Blue        |
| 5   | Green       |
| 6   | Gray        |